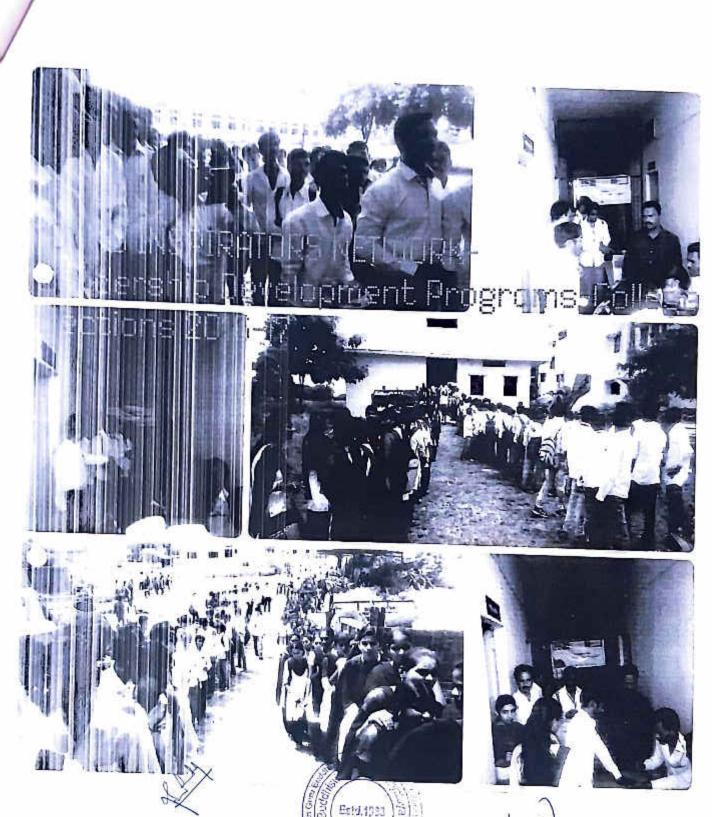

# Signification is

र विषयी.

यिन'ची निवडणूक : 'श्रीगुरू बुद्धीस्वामी'त मतदानासाठी लांब सकाळ

8815

4. 6)

मिदार) :

यात्र्याच्या

NATH CHI. 世間 नि जिल्हा बिह्यकरण

中:

प्राधनाचा सुपारंप करण्यात आत्त्रान्या दिश्ला क्षिण तस्मीच्या लांकुन्न छन्न स्था मार्डन्सन्त्रीपाप लगरना होत्या. क्येंद्रबार प्रमुतालमान् क्रिमंत्रींडी हाण्यात आही. ज्येष्ठ सामाजिक कार्यकर्ते व करण शिरे, बोबन कांबळे, साईनाय चीपरी मजो पात्ममंत्री सुरेश पावकोर य जिल्हाप्यक्ष रुषिका सक्ता यांच्या देखोखांखाली व मार्गदर्शनाखाली येचील निवडणूक प्रक्रिय सिकानी दहा बाजता मतदान प्रक्रिया आरंभ पियाल्याचे संवालक पुर्वगएव कदम, भत समितींचे समापती अशोफ बोकारे है एक एक मत आपत्यानने चट्टियाचा प्रोचार्य ठी. के. एजफुमार यांच्या हस्त महास्योग्णे पार पाडण्यात यहा रोबटपपीत प्रयत्न करोत होते.

# श्री गुरु बुध्दिस्वामी महाविद्यालय, पूर्णा(जं) जि. परभणी

आज दिनांक 11 ऑगस्ट 2017 रोजी YIN चे मतदान सकाळी 10:00 वाजता सुरु करण्यात आले. मतदान सुरळीत व शांततेत पार पडले. महाविद्यालयातील मतदार विद्यार्थी (सर्व) संपल्यामुळे उमेदवारांच्या सहमतीने आज रोजी दुपारी 12:30 वाजता मतदान प्रक्रिया बंद करण्यात आली यावेळी खालील उमेदवार उपस्थित होते.

तरीक महाविद्शालयातील विद्यावर्गाना केरामात होते भी दि: 11/08/2017 रोजी 10:00कावा. YIN नो मतवान 'मिला हास्तेल' रोने हेलार आहे. तरी सर्व विकारमस्मिन्डे I casel आहे गहाविका किशाचा गाविका परीधान केले भाववयक जाहे अन्यभा मतदान छरता येगार नाही.