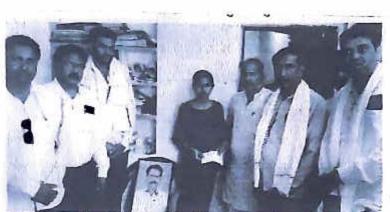

## श्री गुरुबुध्दी स्वामी महाविद्यालयाच्या कर्मचीऱ्यांचा स्तुत्य उपक्रम

देशोन्नती वृतसंकलन....

पूर्णा 🔳 🗎 येथिल प्रिटीन प्रेस व्यावसायीक स्व. राम माने या होतकर आणि कम्टाळ् छोट्या व्यावसायिकाचे अकाली निधन झाल्याने त्यांच्या कुदुवियांवर आर्थिक संकट ओडावरो. याकुदंबाला खायार म्हणून श्रीमुख बुद्धिस्वामी महाविद्यालय परिवार व कर्नचारी यांनी सामाजिक बायिछकी जोपासत दिवंगत राम माने यांच्या मुलीचे शिक्षण मोफत करण्याचे जाहीर शैक्षणिकदृष्ट्या हातमार म्हणून रोख एक्तीस हजारांची वार्विक मदत देक केली.

पूर्ण शहरात अनेक वर्षापासुन स्व.राम माने हे प्रिटीय प्रेसचा व्यावसायीक ग्हणून

सुपरिचित होते.अठीकडच्या ऑनलाईन युगात या व्यवसायाला उतरती कळा ठागली. अर्थिक -परिस्विती जेमतेम होती, त्यातव अल्पशा - आजाराने गासले.दि.३ एपिल रोजी त्यांचे अकस्पात निधन झाले. त्यांची दोन मुले शिक्षण धेत आहेत. वहीरांच्या अंत्यविधी दिवशी मुलगी कोमल हीने दुःख विसस्त दहावीची परिसा दिली, माने हे महाविद्यालयाशी विविष कामानिमित्त संपर्क येत होता त्यांचे प्रामाणिक आणि कृष्टाळ असणे सर्वानाच परिवित असल्याने त्यांच्या कुटुंदियांना या संकटातून सावरण्याचे बळ मिळावे ही जापीव ठेवून, सामाजिक विधलकी म्हणून ऐकतीस हजार रुपये त्यांच्या दहावित शिकत असटेल्या मुलीकडे सुपूर्द केले.

मुलीच्या शिक्षणासाठी मदतीसाठी येथिल श्री गुरु बुद्धिस्वामी महाविद्यालय परिवासने पुद्धकार धेत तिचे पुढील अकरावी बारावीचे शिक्षण श्री गुरु बुद्धिस्वामी महविद्यालयात मोफ्त दिले जागार असल्याचे संस्थेचे पदाधिकारी संस्थेचे कार्याध्यक्ष प्रमोदं अत्रा एककारे, सविव गोविंदराव कदम, सहसचिव अमृतराज कदम, प्राचार्य हॉ. के. राजकुमार यांनी जाहीर केले. यावेळी प्रा.हॉ.रवि बरहे. डॉ.प्रकाश मांगे, डॉ. शिवसांब कापसे, हॉ.जी.पी कापूरे, हॉ. विजय पवार, प्रा. मिटकरी उमाशंकर, हों. प्रा. आबाजी खराटे, प्रा. राजु शेख शहेंनाह, बी.पी. कुरुकर्मी, पत्रकार जगदीश जोगदंह, राजु माने यांची उपस्थित होती.